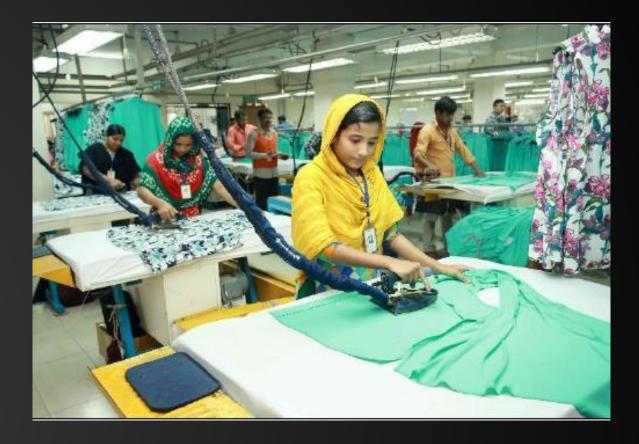

# FINISHING SECTION

At Future-Knit Composite Ltd, our finishing section adheres to all buyer SOPs, ensuring top-quality products. We conduct three-stage quality checks – pre-check, getup inspection, and needle detection – before final packing to deliver flawless goods to our clients. Any issues are resolved prior to packing to ensure perfection.